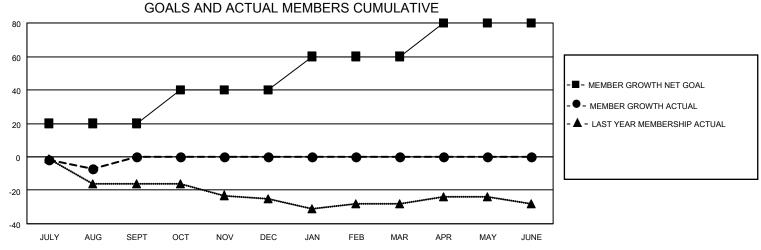

## District 44 N

Results as of: 8/31/2022

| Clubs                 |               |           |               | Members               |                       |                         |                                                    |
|-----------------------|---------------|-----------|---------------|-----------------------|-----------------------|-------------------------|----------------------------------------------------|
| RESULTS FOR 2022-2023 |               |           |               | RESULTS FOR 2022-2023 |                       |                         |                                                    |
| QUARTER               | NEW CLUB GOAL | NEW CLUBS | DROPPED CLUBS | QUARTER MEMB          | ER GROWTH NET<br>GOAL | MEMBER GROWTH<br>ACTUAL | DROPPED<br>MEMBERS ACTUAL<br>(including transfers) |
| JULY/AUG/SEPT         | 0             | 0         | 0             | JULY/AUG/SEPT         | 20                    | 13                      | 19                                                 |
| OCT/NOV/DEC           | 0             | 0         | 0             | OCT/NOV/DEC           | 20                    | 0                       | 0                                                  |
| JAN/FEB/MAR           | 0             | 0         | 0             | JAN/FEB/MAR           | 20                    | 0                       | 0                                                  |
| APR/MAY/JUNE          | 0             | 0         | 0             | APR/MAY/JUNE          | 20                    | 0                       | 0                                                  |